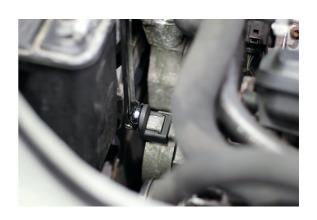

## **Belt Tensioner Tools - PSA, VAG, FCA**

A set of four auxiliary belt tensioner tools suitable for Citroën and Peugeot engines. Designed to be used with a suitably sized ring spanner, the adaptors allow the user to lever the belt adjusters back to ease the removal and fitting of the auxiliary drive belt.