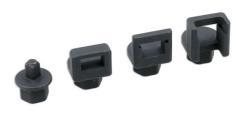

## **Belt Tensioner Tools - PSA, VAG, FCA**

A set of four auxiliary belt tensioner tools suitable for Citroën and Peugeot engines. Designed to be used with a suitably sized ring spanner, the adaptors allow the user to lever the belt adjusters back to ease the removal and fitting of the auxiliary drive belt.