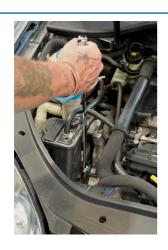

## **Belt Tensioner Tools - PSA, VAG, FCA**

A set of four auxiliary belt tensioner tools suitable for Citroën and Peugeot engines. Designed to be used with a suitably sized ring spanner, the adaptors allow the user to lever the belt adjusters back to ease the removal and fitting of the auxiliary drive belt.