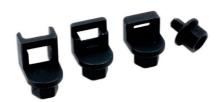

## **Belt Tensioner Tools - PSA, VAG, FCA**

A set of four auxiliary belt tensioner tools suitable for Citroën and Peugeot engines. Designed to be used with a suitably sized ring spanner, the adaptors allow the user to lever the belt adjusters back to ease the removal and fitting of the auxiliary drive belt.

## **Additional Information**

- Applications include: Audi, Citroën DS, Fiat, Ford, Mazda, MINI, Mitsubishi, Opel, Peugeot, Suzuki, Seat, Skoda, Toyota, Vauxhall, Volvo & Volkswagen.
- Engine Applications include: PSA 1.4L, 1.5L, 1.6L, 2.0L, 2.2L (DV4, DV5, DV6, DW10, DW12 diesel).
- VW Group 1.8L, 2.0L petrol & 1.9L, 2.0L diesel engines.
- Designed to latch on to the adjuster & give a point to attach a spanner to apply force.
- Use with 17mm spanner or 3/8"D socketry; equivalent to PSA OE numbers 01099, 01099-A, 01099-B1, 01099-B2, 01099-C & 01099-D.