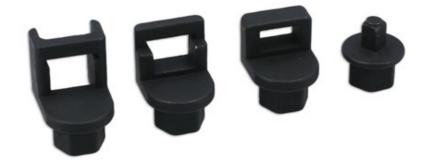

## **Belt Tensioner Tools - PSA, VAG, FCA**

A set of four auxiliary belt tensioner tools suitable for Citroën and Peugeot engines. Designed to be used with a suitably sized ring spanner, the adaptors allow the user to lever the belt adjusters back to ease the removal and fitting of the auxiliary drive belt.