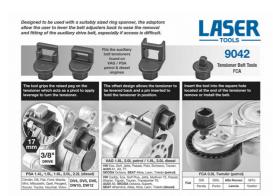

## **Belt Tensioner Tools - PSA, VAG, FCA**

A set of four auxiliary belt tensioner tools suitable for Citroën and Peugeot engines. Designed to be used with a suitably sized ring spanner, the adaptors allow the user to lever the belt adjusters back to ease the removal and fitting of the auxiliary drive belt.

## **Additional Information**

- Applications include: Audi, Citroën DS, Fiat, Ford, Mazda, MINI, Mitsubishi, Opel, Peugeot, Suzuki, Seat, Skoda, Toyota, Vauxhall, Volvo & Volkswagen.
- Engine Applications include: PSA 1.4L, 1.5L, 1.6L, 2.0L, 2.2L (DV4, DV5, DV6, DW10, DW12 diesel).
- VW Group 1.8L, 2.0L petrol & 1.9L, 2.0L diesel engines.
- Designed to latch on to the adjuster & give a point to attach a spanner to apply force.
- Use with 17mm spanner or 3/8"D socketry; equivalent to PSA OE numbers 01099, 01099-A, 01099-B1, 01099-B2, 01099-C & 01099-D.